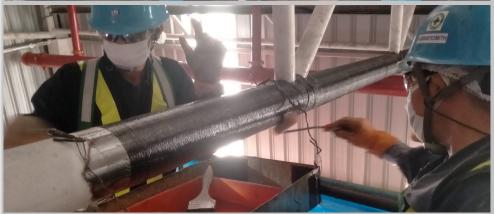

## ROOF TRUSS STRENGTHENING WITH CFRP WRAP - KELLOGG, WH 3&4

The innovative use of HORSE HM-30 Carbon Fiber Wrapping Fabric proposed, designed and installed by Hammersmith for the strengthening of the roof trusses to warehouse 3 and 4 at the Kellogg Rayong plant offered both time and cost savings to the Client.

The system also offered the added benefit of the deletion of previously required "knee bracing" to the existing trusses and the subsequent loss of vital racking and storage space.

The project involved the strengthening of 24 roof trusses to this 2300m<sup>2</sup> warehouse facility to allow the vital installation of a new fire suppression system.