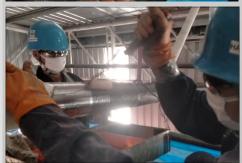

## ROOF TRUSS STRENGTHENING WITH CFRP WRAP - KELLOGG, WH 3&4

The innovative use of HORSE HM-30 Carbon Fiber Wrapping Fabric proposed, designed and installed by Hammersmith for the strengthening of the roof trusses to warehouse 3 and 4 at the Kellogg Rayong plant offered both time and cost savings to the Client.

The system also offered the added benefit of the deletion of previously required "knee bracing" to the existing trusses and the subsequent loss of vital racking and storage space.

The project involved the strengthening of 24 roof trusses to this 2300m<sup>2</sup> warehouse facility to allow the vital installation of a new fire suppression system.