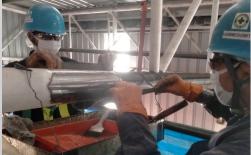

## ROOF TRUSS STRENGTHENING WITH CFRP WRAP - KELLOGG, WH 3&4

The innovative use of HORSE HM-30 Carbon Fiber Wrapping Fabric proposed, designed and installed by Hammersmith for the strengthening of the roof trusses to warehouse 3 and 4 at the Kellogg Rayong plant offered both time and cost savings to the Client.

The system also offered the added benefit of the deletion of previously required "knee bracing" to the existing trusses and the subsequent loss of vital racking and storage space.

The project involved the strengthening of 24 roof trusses to this 2300m<sup>2</sup> warehouse facility to allow the vital installation of a new fire suppression system.