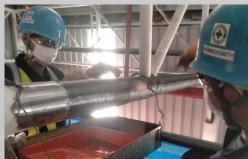

## ROOF TRUSS STRENGTHENING WITH CFRP WRAP - KELLOGG, WH 3&4

The innovative use of HORSE HM-30 Carbon Fiber Wrapping Fabric proposed, designed and installed by Hammersmith for the strengthening of the roof trusses to warehouse 3 and 4 at the Kellogg Rayong plant offered both time and cost savings to the Client.

The system also offered the added benefit of the deletion of previously required "knee bracing" to the existing trusses and the subsequent loss of vital racking and storage space.

The project involved the strengthening of 24 roof trusses to this 2300m<sup>2</sup> warehouse facility to allow the vital installation of a new fire suppression system.