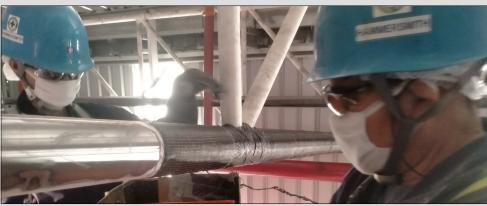

## ROOF TRUSS STRENGTHENING WITH CFRP WRAP - KELLOGG, WH 3&4

The innovative use of HORSE HM-30 Carbon Fiber Wrapping Fabric proposed, designed and installed by Hammersmith for the strengthening of the roof trusses to warehouse 3 and 4 at the Kellogg Rayong plant offered both time and cost savings to the Client.

The system also offered the added benefit of the deletion of previously required "knee bracing" to the existing trusses and the subsequent loss of vital racking and storage space.

The project involved the strengthening of 24 roof trusses to this 2300m<sup>2</sup> warehouse facility to allow the vital installation of a new fire suppression system.