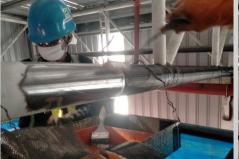

## ROOF TRUSS STRENGTHENING WITH CFRP WRAP - KELLOGG, WH 3&4

The innovative use of HORSE HM-30 Carbon Fiber Wrapping Fabric proposed, designed and installed by Hammersmith for the strengthening of the roof trusses to warehouse 3 and 4 at the Kellogg Rayong plant offered both time and cost savings to the Client.

The system also offered the added benefit of the deletion of previously required "knee bracing" to the existing trusses and the subsequent loss of vital racking and storage space.

The project involved the strengthening of 24 roof trusses to this 2300m<sup>2</sup> warehouse facility to allow the vital installation of a new fire suppression system.