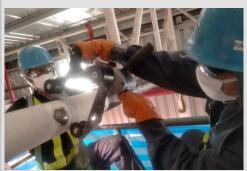

## ROOF TRUSS STRENGTHENING WITH CFRP WRAP - KELLOGG, WH 3&4

The innovative use of HORSE HM-30 Carbon Fiber Wrapping Fabric proposed, designed and installed by Hammersmith for the strengthening of the roof trusses to warehouse 3 and 4 at the Kellogg Rayong plant offered both time and cost savings to the Client.

The system also offered the added benefit of the deletion of previously required "knee bracing" to the existing trusses and the subsequent loss of vital racking and storage space.

The project involved the strengthening of 24 roof trusses to this 2300m<sup>2</sup> warehouse facility to allow the vital installation of a new fire suppression system.