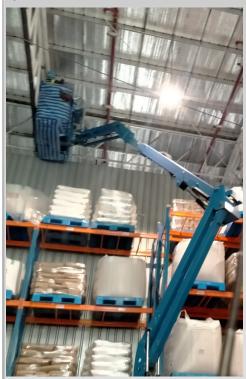

## ROOF TRUSS STRENGTHENING WITH CFRP WRAP - KELLOGG, WH 3&4

The innovative use of HORSE HM-30 Carbon Fiber Wrapping Fabric proposed, designed and installed by Hammersmith for the strengthening of the roof trusses to warehouse 3 and 4 at the Kellogg Rayong plant offered both time and cost savings to the Client.

The system also offered the added benefit of the deletion of previously required "knee bracing" to the existing trusses and the subsequent loss of vital racking and storage space.

The project involved the strengthening of 24 roof trusses to this 2300m<sup>2</sup> warehouse facility to allow the vital installation of a new fire suppression system.