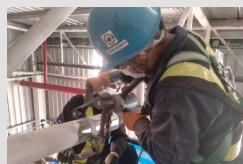

## ROOF TRUSS STRENGTHENING WITH CFRP WRAP - KELLOGG, WH 3&4

The innovative use of HORSE HM-30 Carbon Fiber Wrapping Fabric proposed, designed and installed by Hammersmith for the strengthening of the roof trusses to warehouse 3 and 4 at the Kellogg Rayong plant offered both time and cost savings to the Client.

The system also offered the added benefit of the deletion of previously required "knee bracing" to the existing trusses and the subsequent loss of vital racking and storage space.

The project involved the strengthening of 24 roof trusses to this 2300m<sup>2</sup> warehouse facility to allow the vital installation of a new fire suppression system.