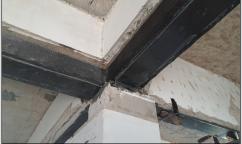

## CFRP LAMINATE AND FABRIC STRENGTHENING TO PENTHOUSE ROOF SLAB

Approximately 180Im of Horse HM 1.2T CFRP Laminate and 2,000Im of HM 30 CFRP Fabric Wrap Strips were installed to strengthen the roof slab structure of the penthouse apartment of this 36 year old building in central Bangkok.

The strengthening works were part of the total refurbishment of the apartment and addressed the potential overloading of the roof slab caused by additional water storage requirements and was achieved with no effect on the already limited headroom in the apartment.