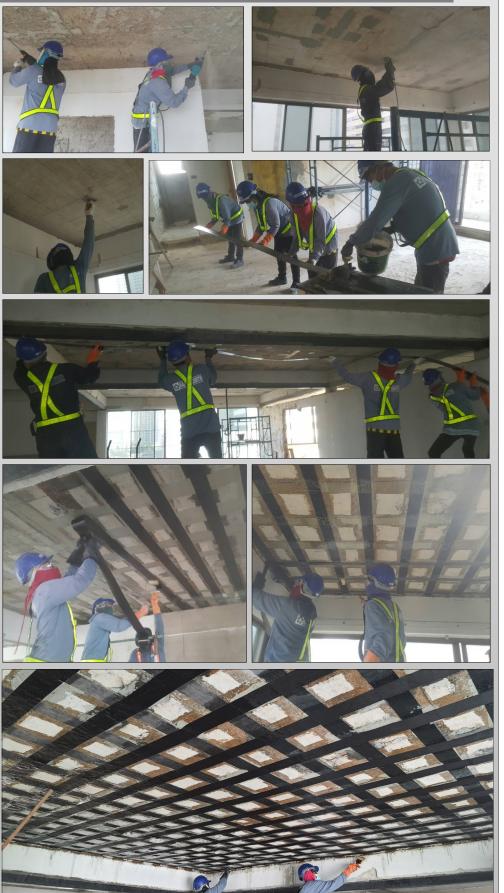

## CFRP LAMINATE AND FABRIC STRENGTHENING TO PENTHOUSE ROOF SLAB

Approximately 180Im of Horse HM 1.2T CFRP Laminate and 2,000Im of HM 30 CFRP Fabric Wrap Strips were installed to strengthen the roof slab structure of the penthouse apartment of this 36 year old building in central Bangkok.

The strengthening works were part of the total refurbishment of the apartment and addressed the potential overloading of the roof slab caused by additional water storage requirements and was achieved with no effect on the already limited headroom in the apartment.