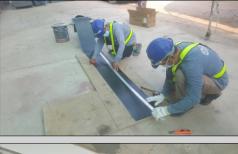

## CFRP LAMINATE AND FABRIC STRENGTHENING TO PENTHOUSE ROOF SLAB

Approximately 180Im of Horse HM 1.2T CFRP Laminate and 2,000Im of HM 30 CFRP Fabric Wrap Strips were installed to strengthen the roof slab structure of the penthouse apartment of this 36 year old building in central Bangkok.

The strengthening works were part of the total refurbishment of the apartment and addressed the potential overloading of the roof slab caused by additional water storage requirements and was achieved with no effect on the already limited headroom in the apartment.