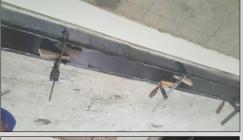

## CFRP LAMINATE AND FABRIC STRENGTHENING TO PENTHOUSE ROOF SLAB

Approximately 180Im of Horse HM 1.2T CFRP Laminate and 2,000Im of HM 30 CFRP Fabric Wrap Strips were installed to strengthen the roof slab structure of the penthouse apartment of this 36 year old building in central Bangkok.

The strengthening works were part of the total refurbishment of the apartment and addressed the potential overloading of the roof slab caused by additional water storage requirements and was achieved with no effect on the already limited headroom in the apartment.