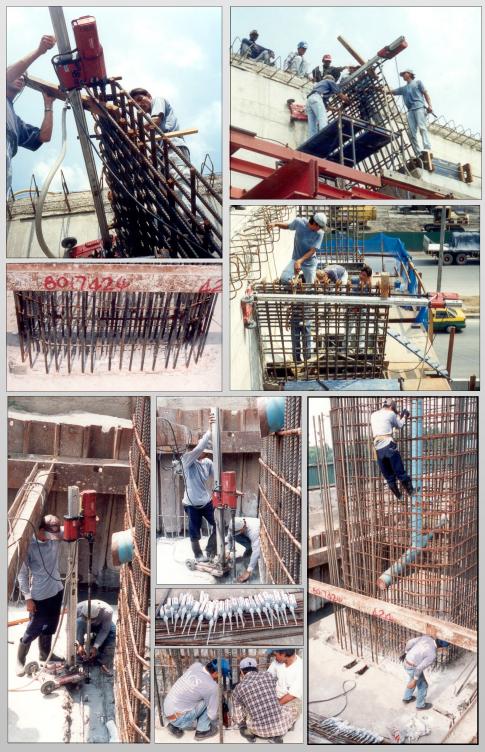

#### DEEP CORE DRILLING FOR DOWEL BAR INSTALLATION - SECOND STAGE EXPRESSWAY

The Installation of critical additional starter bars for columns and portal beams on Sector C of the Second Stage Expressway was contracted to Hammersmith based on the competence of the proposal put forward and the availability of specialist equipment to provide a workable solution

#### PROJECT DETAILS

Starter Bar Installation – Second Stage Expressway Joint Venture BBCT

Deep core drilling (horizontal and vertical) and installation of starter bars and additional cage reinforcement.