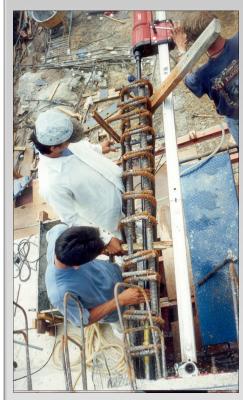

#### DEEP CORE DRILLING FOR DOWEL BAR INSTALLATION - SECOND STAGE EXPRESSWAY

The Installation of critical additional starter bars for columns and portal beams on Sector C of the Second Stage Expressway was contracted to Hammersmith based on the competence of the proposal put forward and the availability of specialist equipment to provide a workable solution

#### PROJECT DETAILS

Starter Bar Installation – Second Stage Expressway Joint Venture BBCT

Deep core drilling (horizontal and vertical) and installation of starter bars and additional cage reinforcement.