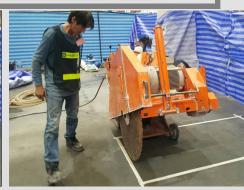

## MACHINE PIT CUTTING AND CONSTRUCTION- TRIUMPH MOTORCYCLES

When introducing new equipment into an existing production line the minimization of downtime is of vital importance.

The 48 hour turnaround achieved by the Hammersmith team, combined with the use of high early strength pre-bagged concrete, allowed for the almost seamless introduction of essential new equipment in this motorcycle assembly line