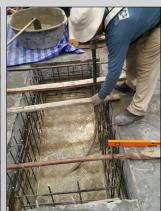

## MACHINE PIT CUTTING AND CONSTRUCTION- TRIUMPH MOTORCYCLES

When introducing new equipment into an existing production line the minimization of downtime is of vital importance.

The 48 hour turnaround achieved by the Hammersmith team, combined with the use of high early strength pre-bagged concrete, allowed for the almost seamless introduction of essential new equipment in this motorcycle assembly line