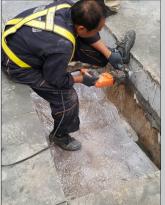

## MACHINE PIT CUTTING AND CONSTRUCTION- TRIUMPH MOTORCYCLES

When introducing new equipment into an existing production line the minimization of downtime is of vital importance.

The 48 hour turnaround achieved by the Hammersmith team, combined with the use of high early strength pre-bagged concrete, allowed for the almost seamless introduction of essential new equipment in this motorcycle assembly line