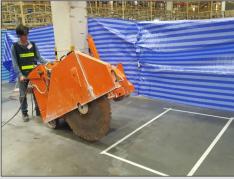

## MACHINE PIT CUTTING AND CONSTRUCTION- TRIUMPH MOTORCYCLES

When introducing new equipment into an existing production line the minimization of downtime is of vital importance.

The 48 hour turnaround achieved by the Hammersmith team, combined with the use of high early strength pre-bagged concrete, allowed for the almost seamless introduction of essential new equipment in this motorcycle assembly line