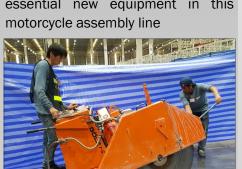

## MACHINE PIT CUTTING AND CONSTRUCTION- TRIUMPH MOTORCYCLES

When introducing new equipment into an existing production line the minimization of downtime is of vital importance.

The 48 hour turnaround achieved by the Hammersmith team, combined with the use of high early strength pre-bagged concrete, allowed for the almost seamless introduction of essential new equipment in this motorcycle assembly line