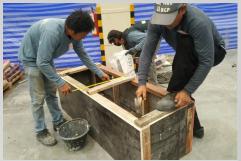

## MACHINE PIT CUTTING AND CONSTRUCTION- TRIUMPH MOTORCYCLES

When introducing new equipment into an existing production line the minimization of downtime is of vital importance.

The 48 hour turnaround achieved by the Hammersmith team, combined with the use of high early strength pre-bagged concrete, allowed for the almost seamless introduction of essential new equipment in this motorcycle assembly line