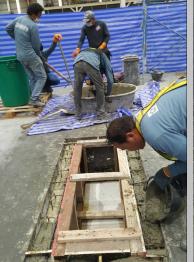

## MACHINE PIT CUTTING AND CONSTRUCTION- TRIUMPH MOTORCYCLES

When introducing new equipment into an existing production line the minimization of downtime is of vital importance.

The 48 hour turnaround achieved by the Hammersmith team, combined with the use of high early strength pre-bagged concrete, allowed for the almost seamless introduction of essential new equipment in this motorcycle assembly line