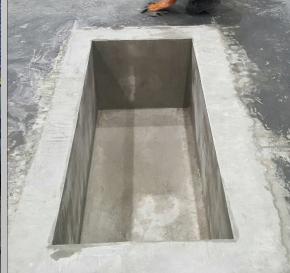

## MACHINE PIT CUTTING AND CONSTRUCTION- TRIUMPH MOTORCYCLES

When introducing new equipment into an existing production line the minimization of downtime is of vital importance.

The 48 hour turnaround achieved by the Hammersmith team, combined with the use of high early strength pre-bagged concrete, allowed for the almost seamless introduction of essential new equipment in this motorcycle assembly line