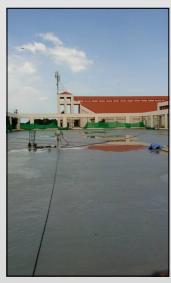

## POLYUREA WATERPROOFING - THANA CITY GOLF AND COUNTRY CLUB

Continuous water leakage issues from both the Club House podium and the tennis courts above the car park and golf buggy charging area were a constant cause for concern and had lead to considerable structural and property damage over a number years.

The implementation of a total refurbishment of the clubs facilities finally gave an opportunity for the installation of a long term, permanent waterproofing solution

Hammersmith proposed and installed SPI's **ElastaFLEX HP** Elastomeric Polyurea Roof Deck Waterproofing system over some 5,000m<sup>2</sup> of the outdoor tennis courts, multi-sports court and podium roof garden.