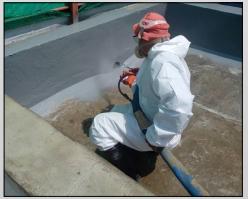

The implementation of a total refurbishment of the clubs facilities finally gave an opportunity for the installation of a long term, permanent waterproofing solution

Hammersmith proposed and installed SPI's **ElastaFLEX HP** Elastomeric Polyurea Roof Deck Waterproofing system over some 5,000m<sup>2</sup> of the outdoor tennis courts, multi-sports court and podium roof garden.