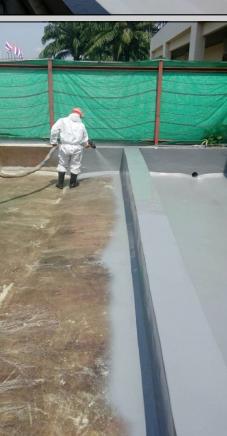

## POLYUREA WATERPROOFING - THANA CITY GOLF AND COUNTRY CLUB

Continuous water leakage issues from both the Club House podium and the tennis courts above the car park and golf buggy charging area were a constant cause for concern and had lead to considerable structural and property damage over a number years.

The implementation of a total refurbishment of the clubs facilities finally gave an opportunity for the installation of a long term, permanent waterproofing solution

Hammersmith proposed and installed SPI's **ElastaFLEX HP** Elastomeric Polyurea Roof Deck Waterproofing system over some 5,000m<sup>2</sup> of the outdoor tennis courts, multi-sports court and podium roof garden.