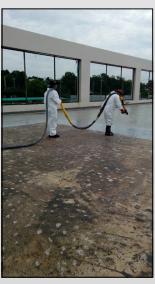

The implementation of a total refurbishment of the clubs facilities finally gave an opportunity for the installation of a long term, permanent waterproofing solution

Hammersmith proposed and installed SPI's **ElastaFLEX HP** Elastomeric Polyurea Roof Deck Waterproofing system over some 5,000m<sup>2</sup> of the outdoor tennis courts, multi-sports court and podium roof garden.