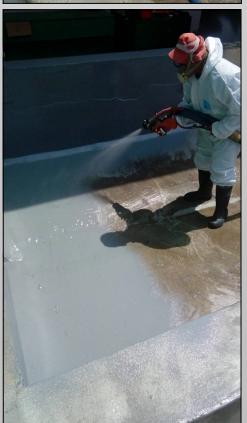

The implementation of a total refurbishment of the clubs facilities finally gave an opportunity for the installation of a long term, permanent waterproofing solution

Hammersmith proposed and installed SPI's **ElastaFLEX HP** Elastomeric Polyurea Roof Deck Waterproofing system over some 5,000m<sup>2</sup> of the outdoor tennis courts, multi-sports court and podium roof garden.