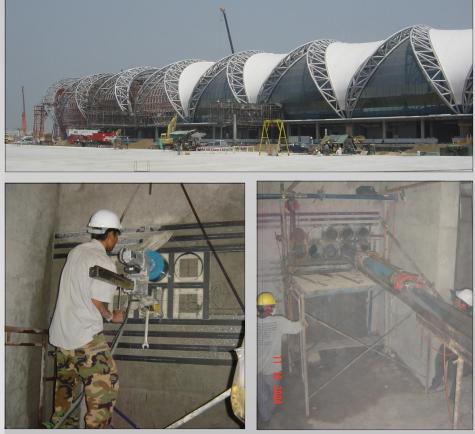

Using a *Grundoram "Olymp"* from Messrs. TT Asia Pacific, and launching from within the existing service corridor this relatively new technique, for Thailand, successfully installed 360m of 210mm steel pipe.

Included in the installation contract was the structural strengthening of each of the launch site walls with carbon fiber strips, the core drilling of 18No 250mm x 450mm "launch holes", the waterproofing of the penetrations and the grouting in of permanent FRP ducts.