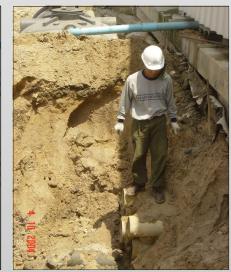

### New Bangkok International Airport Installation of Conduit Bank By Steel Pipe Ramming

The unusual problem of how to install two additional duct banks below the terminal concourse slab at the New Bangkok International Airport was solved by the use of *Pipe Ramming* proposed by Hammersmith Ltd.

Using a *Grundoram "Olymp"* from Messrs. TT Asia Pacific, and launching from within the existing service corridor this relatively new technique, for Thailand, successfully installed 360m of 210mm steel pipe.