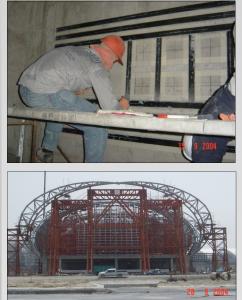

### New Bangkok International Airport Installation of Conduit Bank By Steel Pipe Ramming

The unusual problem of how to install two additional duct banks below the terminal concourse slab at the New Bangkok International Airport was solved by the use of *Pipe Ramming* proposed by Hammersmith Ltd.

All works were successfully completed by a 6 man crew in a little over 4 weeks.