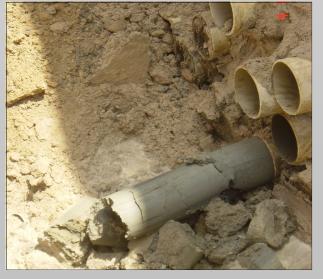

### New Bangkok International Airport Installation of Conduit Bank By Steel Pipe Ramming

The unusual problem of how to install two additional duct banks below the terminal concourse slab at the New Bangkok International Airport was solved by the use of *Pipe Ramming* proposed by Hammersmith Ltd.

Using a *Grundoram "Olymp"* from Messrs. TT Asia Pacific, and launching from within the existing service corridor this relatively new technique, for Thailand, successfully installed 360m of 210mm steel pipe.

Included in the installation contract was the structural strengthening of each of the launch site walls with carbon fiber strips, the core drilling of 18No 250mm x 450mm "launch holes", the waterproofing of the penetrations and the grouting in of permanent FRP ducts.