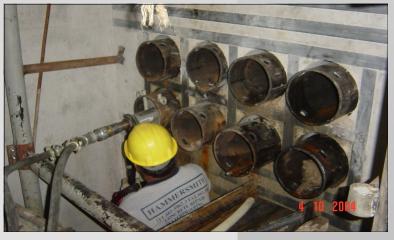

Included in the installation contract was the structural strengthening of each of the launch site walls with carbon fiber strips, the core drilling of 18No 250mm x 450mm "launch holes", the waterproofing of the penetrations and the grouting in of permanent FRP ducts.

#### PROJECT DETAILS

| ject Title | Duct Bank Installation Concourses B and F- NBIA                                                                                                                   |
|------------|-------------------------------------------------------------------------------------------------------------------------------------------------------------------|
| ent        | ITD NCC JV                                                                                                                                                        |
| kage       | Construction of Power Distribution and Duct Bank Network Systems                                                                                                  |
| ails       | The Installation of two additional duct banks comprising a and 10No, 20m long x 210mm diameter steel conduits from within the terminal concourse service corridor |