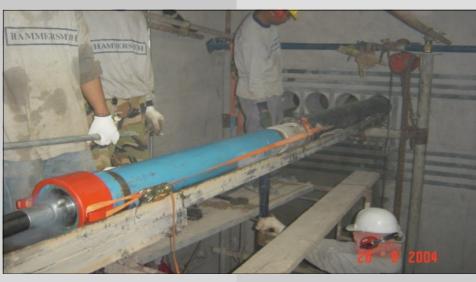

Using a *Grundoram "Olymp"* from Messrs. TT Asia Pacific, and launching from within the existing service corridor this relatively new technique, for Thailand, successfully installed 360m of 210mm steel pipe.

Included in the installation contract was the structural strengthening of each of the launch site walls with carbon fiber strips, the core drilling of 18No 250mm x 450mm "launch holes", the waterproofing of the penetrations and the grouting in of permanent FRP ducts.