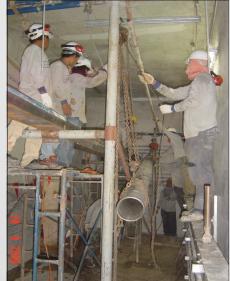

### New Bangkok International Airport Installation of Conduit Bank By Steel Pipe Ramming

The unusual problem of how to install two additional duct banks below the terminal concourse slab at the New Bangkok International Airport was solved by the use of *Pipe Ramming* proposed by Hammersmith Ltd.

Using a *Grundoram "Olymp"* from Messrs. TT Asia Pacific, and launching from within the existing service corridor this relatively new technique, for Thailand, successfully installed 360m of 210mm steel pipe.

All works were successfully completed by a 6 man crew in a little over 4 weeks.