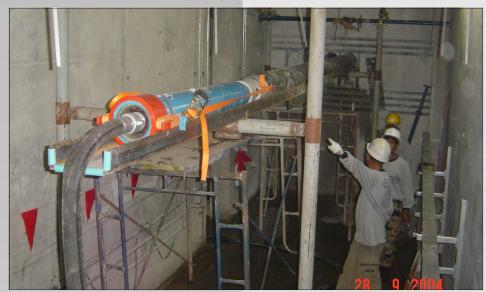

Using a *Grundoram "Olymp"* from Messrs. TT Asia Pacific, and launching from within the existing service corridor this relatively new technique, for Thailand, successfully installed 360m of 210mm steel pipe.

Included in the installation contract was the structural strengthening of each of the launch site walls with carbon fiber strips, the core drilling of 18No 250mm x 450mm "launch holes", the waterproofing of the penetrations and the grouting in of permanent FRP ducts.