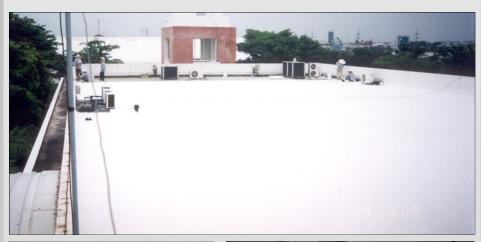

# LIQUID APPLIED, FIBER REINFORCED ROOF MEMBRANES - PATANA INTERNATIONAL SCHOOL

The selection of Hammersmith and the **Decadex** Flat Roof Waterproofing System by Bangkok Patana School was as a result of the 10 year, extendable, warranty offered directly by Liquid Plastics to the Client.

#### **PROJECT DETAILS**

Project Title Phase I – **Decadex** Liquid Applied Waterproof Membrane to Administration Building Roof

Client Patana International School

Project Details 1,200 m<sup>2</sup> of fiber reinforced liquid applied elastomeric roof membrane