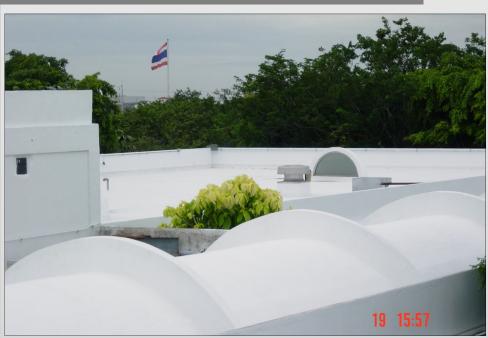

# LIQUID APPLIED, FIBER REINFORCED ROOF MEMBRANES - PATANA INTERNATIONAL SCHOOL

Due to the outstanding success of the **Decadex FL10** system on Phase I, with no leakage or dampness noted during the 2001 wet season in the Administration Building, works commenced on the 4300m<sup>2</sup> Secondary School approximately nine months later.

Phase III works to the 3000m<sup>2</sup> Senior school are scheduled for commencement in the third quarter of 2002.

"SPECIALIST SOLUTIONS FOR THE CONSTRUCTION INDUSTRY"