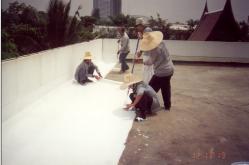

# LIQUID APPLIED, FIBER REINFORCED ROOF MEMBRANES - PATANA INTERNATIONAL SCHOOL

Due to the outstanding success of the **Decadex FL10** system on Phase I, with no leakage or dampness noted during the 2001 wet season in the Administration Building, works commenced on the 4300m<sup>2</sup> Secondary School approximately nine months later.

#### **PROJECT DETAILS**

Project Title Phase II - **Decadex** Liquid Applied Waterproof

Membrane to Secondary School Building Roof

Client Patana International School

Project Details 4000 m<sup>2</sup> of fiber reinforced liquid applied