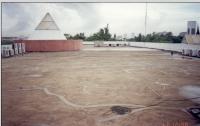

# LIQUID APPLIED, FIBER REINFORCED ROOF MEMBRANES - PATANA INTERNATIONAL SCHOOL

Due to the outstanding success of the **Decadex FL10** system on Phase I, with no leakage or dampness noted during the 2001 wet season in the Administration Building, works commenced on the 4300m<sup>2</sup> Secondary School approximately nine months later.

#### **PROJECT DETAILS**

Project Title Phase II - **Decadex** Liquid Applied Waterproof

Membrane to Secondary School Building Roof

Client Patana International School

Project Details 4000 m<sup>2</sup> of fiber reinforced liquid applied