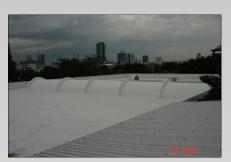

# LIQUID APPLIED, FIBER REINFORCED ROOF MEMBRANES - PATANA INTERNATIONAL SCHOOL

Due to the outstanding success of the **Decadex FL10** system on Phase I, with no leakage or dampness noted during the 2001 wet season in the Administration Building, works commenced on the 4300m<sup>2</sup> Secondary School approximately nine months later.

#### **PROJECT DETAILS**

Project Title Phase II - **Decadex** Liquid Applied Waterproof

Membrane to Secondary School Building Roof

Client Patana International School

Project Details 4000 m<sup>2</sup> of fiber reinforced liquid applied