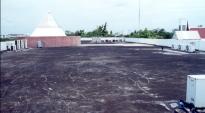

# LIQUID APPLIED, FIBER REINFORCED ROOF MEMBRANES - PATANA INTERNATIONAL SCHOOL

Due to the outstanding success of the **Decadex FL10** system on Phase I, with no leakage or dampness noted during the 2001 wet season in the Administration Building, works commenced on the 4300m<sup>2</sup> Secondary School approximately nine months later.

#### **PROJECT DETAILS**

Project Title Phase II - **Decadex** Liquid Applied Waterproof

Membrane to Secondary School Building Roof

Client Patana International School

Project Details 4000 m<sup>2</sup> of fiber reinforced liquid applied