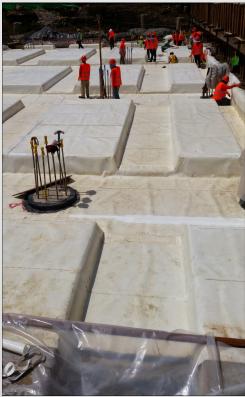

## PREPRUFE BASEMENT WATERPROOFING - THE NEW AUSTRALIAN EMBASSY BANGKOK

Approximately 11,000m<sup>2</sup> of Preprufe Composite Sheet Waterproofing Membrane was applied to the external face of the basement slab and walls of the New Australian Embassy Bangkok.

The project included all detailing around the complex basement walls, drop down beams, some 230 No circular bored piles and various basement sumps and tanks.