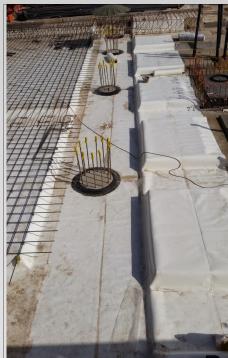

## PREPRUFE BASEMENT WATERPROOFING - THE NEW AUSTRALIAN EMBASSY BANGKOK

Approximately 11,000m<sup>2</sup> of Preprufe Composite Sheet Waterproofing Membrane was applied to the external face of the basement slab and walls of the New Australian Embassy Bangkok.