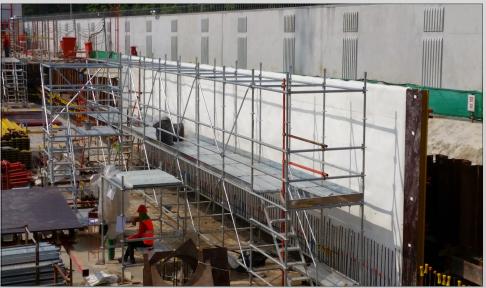

## PREPRUFE BASEMENT WATERPROOFING - THE NEW AUSTRALIAN EMBASSY BANGKOK

Approximately 11,000m<sup>2</sup> of Preprufe Composite Sheet Waterproofing Membrane was applied to the external face of the basement slab and walls of the New Australian Embassy Bangkok.

The project included all detailing around the complex basement walls, drop down beams, some 230 No circular bored piles and various basement sumps and tanks.