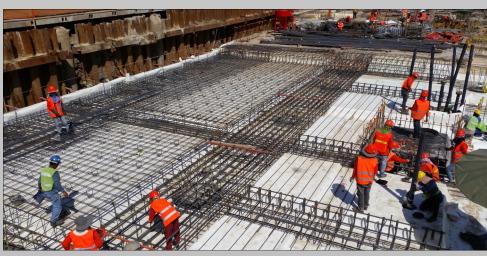

## PREPRUFE BASEMENT WATERPROOFING - THE NEW AUSTRALIAN EMBASSY BANGKOK

Approximately 11,000m<sup>2</sup> of Preprufe Composite Sheet Waterproofing Membrane was applied to the external face of the basement slab and walls of the New Australian Embassy Bangkok.

The project included all detailing around the complex basement walls, drop down beams, some 230 No circular bored piles and various basement sumps and tanks.