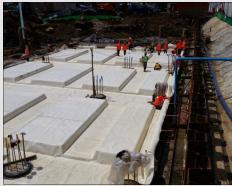

## PREPRUFE BASEMENT WATERPROOFING - THE NEW AUSTRALIAN EMBASSY BANGKOK

Approximately 11,000m<sup>2</sup> of Preprufe Composite Sheet Waterproofing Membrane was applied to the external face of the basement slab and walls of the New Australian Embassy Bangkok.